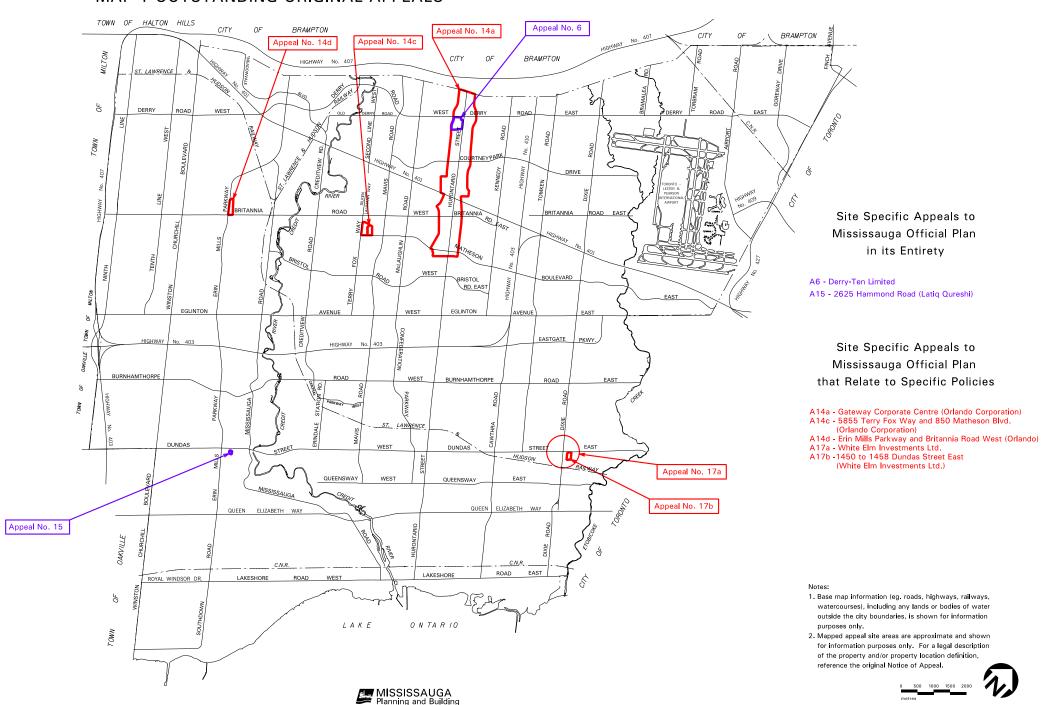

## **Original Appeals**

On October 5, 2011 the Region of Peel approved Mississauga Official Plan (MOP). There were 19 appeals to MOP which are shown in the following table with appeal details and status information. Accompanying the table are Maps 1 and 2 that show the site locations for outstanding and resolved site specific appeals.

| OMB Decision                                                                                 | Case Number: PL111148 File Number: PL111148 Issue Date: September 26, 2013                                                                                                                                     |
|----------------------------------------------------------------------------------------------|----------------------------------------------------------------------------------------------------------------------------------------------------------------------------------------------------------------|
|                                                                                              | The Board dismisses the Lowes appeal, in part, and authorizes the approval of Mississauga Plan Amendments 121, 130 and 133. The Board withholds its final order on Mississauga Plan Amendment 134.             |
|                                                                                              | Issue Date: December 5, 2013                                                                                                                                                                                   |
|                                                                                              | The Board dismisses the balance of the Lowes appeal and implements the modifications to bring Mississauga Plan Amendment 134 into MOP.                                                                         |
| In Effect Date                                                                               | September 26, 2013; December 5, 2013                                                                                                                                                                           |
| Appeal # 6: Derry-Te                                                                         | n Limited                                                                                                                                                                                                      |
| Appellant (Solicitor)                                                                        | Derry-Ten Limited (Sharmini Mahadevan, Wood Bull LLP)                                                                                                                                                          |
| Character Area                                                                               | Gateway Corporate Centre                                                                                                                                                                                       |
| Appealed Policies                                                                            | The Plan in its entirety only as it relates to the approximately 10.9 ha (26.9 acre) portion of the Derry-Ten property that is bounded by Hurontario Street, Derry Road West, Maritz Drive and Longside Drive. |
| Scope of Appeal                                                                              | Site specific                                                                                                                                                                                                  |
| Location                                                                                     | Property that is bounded by Hurontario Street, Derry Road West, Maritz Drive and Longside Drive                                                                                                                |
| Details of Appeal                                                                            | Appeal is consolidated with the outstanding appeal relating to Mississauga Plan (PL030441) and By-law 191-2009 (PL080347).                                                                                     |
| Date of Appeal                                                                               | October 25, 2011                                                                                                                                                                                               |
| Status                                                                                       | Under appeal. Appeals consolidated and further scoping of consolidated appeals, March 9, 2012.                                                                                                                 |
| OMB Decision                                                                                 | Case Number: PL111148 File Number: PL111148 Issue Date:                                                                                                                                                        |
| In Effect Date                                                                               |                                                                                                                                                                                                                |
| Appeal #7: McDonal                                                                           | ds Restaurants of Canada Limited                                                                                                                                                                               |
| - 1                                                                                          | od Services of Canada Inc.                                                                                                                                                                                     |
| Appeal #9: TDL Group Corporation operators of Tim Horton's restaurants                       |                                                                                                                                                                                                                |
| Appeal #10: Wendy's Restaurants of Canada                                                    |                                                                                                                                                                                                                |
| Appeal #11: Ontario Restaurant and Motel Association (ORHMA) (Allowed in part and Withdrawn) |                                                                                                                                                                                                                |
| Appellant (Solicitor)                                                                        | McDonalds Restaurants of Canada Limited A&W Food Services of Canada Inc.                                                                                                                                       |

14c – 5855 Terry Fox Way and 850 Matheson Boulevard

14d – Lands at the northeast corner of Erin Mills Parkway and Britannia Road West

14e - City-Wide appeal

Appellant (Solicitor) Orlando Corporation (Leo Longo, Aird & Berlis LLP)

| Character Areas        | Gateway Corporate Corporate Centre, Toronto-Lester B. Pearson International Airport Special Purpose Area                                                                                                                                                                                                                                                                                               |
|------------------------|--------------------------------------------------------------------------------------------------------------------------------------------------------------------------------------------------------------------------------------------------------------------------------------------------------------------------------------------------------------------------------------------------------|
| Appealed Policies      | Outstanding appealed policies: 4.5 – 6th bullet under "Create a Multi-Modal City" 5.1.7 6.9.2.1 9.3.1.5 11.2.11.2, 11.2.11.4, 11.2.11.5 15.1.1.2, 15.1.1.4, 15.3.1.2.i. 18.2                                                                                                                                                                                                                           |
| Scope of Appeal        | City wide and Site specific                                                                                                                                                                                                                                                                                                                                                                            |
| Location               | Outstanding site specific appeals for:  14a Gateway Corporate Centre  14c Lands south of Plymouth Drive, east of Terry Fox Way, north of                                                                                                                                                                                                                                                               |
|                        | Matheson Boulevard West and west of 800 Matheson Boulevard West, and 5855 Terry Fox Way and 850 Matheson Boulevard  14d Lands on the northeast corner of Erin Mills Parkway and Britannia Road West                                                                                                                                                                                                    |
| Details of Appeal      | City wide and site specific appeals to policies, matters and schedules in MOP.                                                                                                                                                                                                                                                                                                                         |
| Date of Appeal         | October 26, 2011                                                                                                                                                                                                                                                                                                                                                                                       |
| Status                 | Most of appeal dealt with at February 11, 2013 OMB Hearing (February 14, 2013 Decision) and a portion of the appeal deferred for a later hearing. Second part of February 11, 2013 OMB Hearing dealt with the appeal of MOP policy 19.4.5 (February 22, 2013 Decision). The appeal to the definition of the word "discourage" (1.1.4.v) was resolved with the Board Order issued on November 26, 2013. |
| OMB Decision           | Case Number: PL111148 File Number: PL111148 Issue Date: February 14, 2013 February 22, 2013 November 26, 2013                                                                                                                                                                                                                                                                                          |
| In Effect Date         | February 14, 2013 February 22, 2013 November 26, 2013                                                                                                                                                                                                                                                                                                                                                  |
| Appeal # 15: Latiq Qur | eshi                                                                                                                                                                                                                                                                                                                                                                                                   |
| Appellant (Solicitor)  | Latiq Qureshi (Michael Gagnon and Andrew Walker, Gagnon & Law Urban Planners Ltd.)                                                                                                                                                                                                                                                                                                                     |
| Character Area         | Sheridan Neighbourhood                                                                                                                                                                                                                                                                                                                                                                                 |