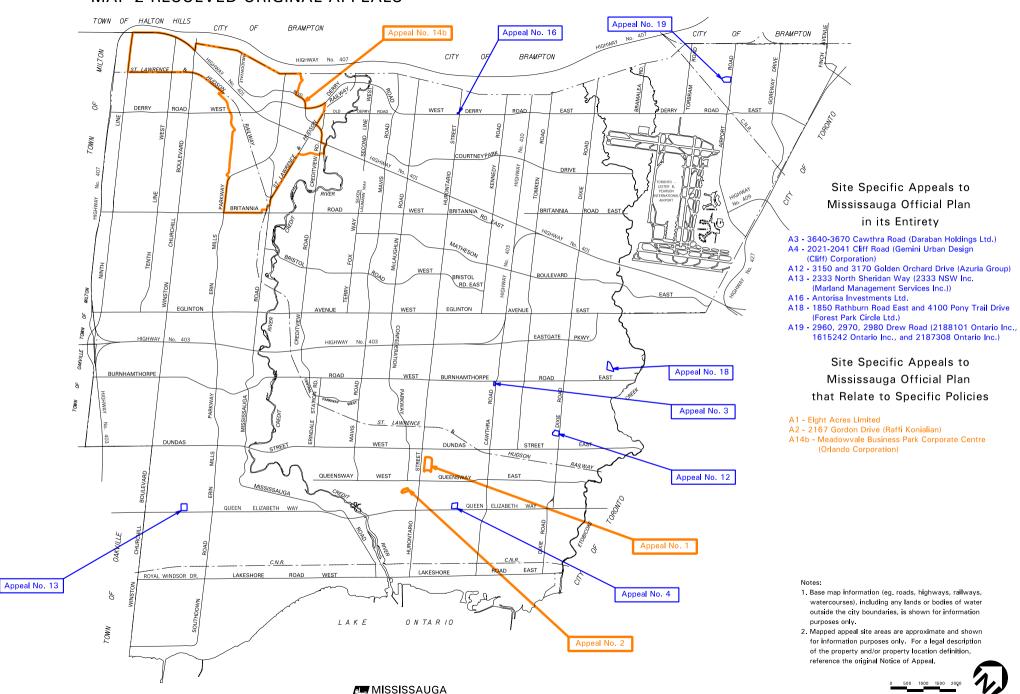

## **Original Appeals**

On October 5, 2011 the Region of Peel approved Mississauga Official Plan (MOP). There were 19 appeals to MOP which are shown in the following table with appeal details and status information. Accompanying the table are Maps 1 and 2 that show the site locations for outstanding and resolved site specific appeals.

| Appeal #1: Eight Acres Limited (Withdrawn) |                                                                                                                                                                                         |
|--------------------------------------------|-----------------------------------------------------------------------------------------------------------------------------------------------------------------------------------------|
| Appellant (Solicitor)                      | Eight Acres Limited (Gerald S. Swinkin, Blakes)                                                                                                                                         |
| Character Area                             | Downtown Hospital                                                                                                                                                                       |
| Appealed Policies                          | Schedule 10 Land Use Designations, Policy 12.5.4.1.2 of the Downtown Hospital Character Area, 12.5.4.1.2.d                                                                              |
| Scope of Appeal                            | Site specific                                                                                                                                                                           |
| Location                                   | East and west side of Shepard Avenue, south of King Street East and north of Paisley Boulevard East                                                                                     |
| Details of Appeal                          | The appellant has a long standing appeal against City Plan. The OMB upheld the appellant's appeal rights. The appellant objects to the land use designation of these lands.             |
| Date of Appeal                             | October 20, 2011                                                                                                                                                                        |
| Status                                     | Appeal withdrawn, November 20, 2012. Resolved by Minutes of Settlement. MOP policies are in effect but the outstanding OPA 3 appeal is noted on MOP Schedule 10 and to policy 12.5.4.1. |
| OMB Decision                               | Case Number: PL111148 File Number: PL111148 Issue Date: November 16, 2012                                                                                                               |
| In Effect Date                             | November 16, 2012                                                                                                                                                                       |
| Appeal #2: Raffi Konialian (Withdrawn)     |                                                                                                                                                                                         |
| Appellant (Solicitor)                      | Raffi Konialian (Jim Levac, Weston Consulting Group Inc.)                                                                                                                               |
| Character Area                             | Cooksville Neighbourhood                                                                                                                                                                |
| Appealed Policies                          | 16.1.2.1, 16.6.5.4.2 (Special Site 4)                                                                                                                                                   |

| Scope of Appeal       | Site specific                                                                                                                                                                                                         |
|-----------------------|-----------------------------------------------------------------------------------------------------------------------------------------------------------------------------------------------------------------------|
| Location              | 2167 Gordon Drive (Part of Lots 5 and 6, Registered Plan E-20), 1.78 ha (4.4 acres)                                                                                                                                   |
|                       | South of Queensway West, west of Hurontario Street                                                                                                                                                                    |
| Details of Appeal     | Appellant contends that policies contravene provincial and other municipal policies promoting infill redevelopment and intensification and imposes restrictions that should not apply to common element condominiums. |
| Date of Appeal        | October 21, 2011                                                                                                                                                                                                      |
| Status                | Appeal withdrawn, May 17, 2012                                                                                                                                                                                        |
| OMB Decision          | N/A                                                                                                                                                                                                                   |
| In Effect Date        | May 17, 2012                                                                                                                                                                                                          |
| Appeal #3: Daraban Ho | oldings Ltd. <i>(Withdrawn)</i>                                                                                                                                                                                       |
| Appellant (Solicitor) | Daraban Holdings Ltd. (Mark Flowers, Davies Howe Partners, LLP)                                                                                                                                                       |
| Character Area        | Mississauga Valleys Neighbourhood                                                                                                                                                                                     |
| Appealed Policies     | The Plan in its entirety only as it relates to the lands known municipally as 3640-3670 Cawthra Road.                                                                                                                 |
| Scope of Appeal       | Site specific                                                                                                                                                                                                         |
| Location              | 3640-3670 Cawthra Road Southwest corner of Burnhamthorpe Road East and Cawthra Road, approximately 0.53 ha (1.3 acres)                                                                                                |
| Details of Appeal     | Development application for subject lands to build a multi-storey retirement home. Appellant argues that the development meets the requirements of the Official Plan.                                                 |
| Date of Appeal        | October 24, 2011                                                                                                                                                                                                      |
| Status                | Under appeal. Appeal of site specific application heard by the OMB in January 2013.                                                                                                                                   |
| OMB Decision          | Case Number: PL111148 File Number: PL111148 Issue Date: October 1, 2013 Daraban Holdings Inc. withdrew their appeal to MOP.                                                                                           |
| In Effect Date        | October 1, 2013                                                                                                                                                                                                       |
| Appeal #4: Gemini Urb | pan Design (Cliff) Corporation (Allowed in part and Withdrawn)                                                                                                                                                        |
| Appellant (Solicitor) | Gemini Urban Design (Cliff) Corporation (Mark Flowers, Davies Howe Partners, LLP)                                                                                                                                     |

| Character Area                                                | Cooksville Neighbourhood                                                                                                                                                                                                                                                                                                                                                                                                                                                                                                                                                                                                                             |
|---------------------------------------------------------------|------------------------------------------------------------------------------------------------------------------------------------------------------------------------------------------------------------------------------------------------------------------------------------------------------------------------------------------------------------------------------------------------------------------------------------------------------------------------------------------------------------------------------------------------------------------------------------------------------------------------------------------------------|
| Appealed Policies                                             | The Plan in its entirety only as its relates to the lands known municipally as 2021-2041 Cliff Road                                                                                                                                                                                                                                                                                                                                                                                                                                                                                                                                                  |
| Scope of Appeal                                               | Site specific                                                                                                                                                                                                                                                                                                                                                                                                                                                                                                                                                                                                                                        |
| Location                                                      | North east corner of the intersection of Cliff Road and North Service Road, between Hurontario Street and Cawthra Road.                                                                                                                                                                                                                                                                                                                                                                                                                                                                                                                              |
| Details of Appeal                                             | Development application for subject lands to permit an eleven storey retirement building, a one storey commercial building, 54 townhouse units, to recognize the existing fitness club and medical building, and to reduce the width of the North Service Road Right-of-Way to 20 m. Appellant argues that the development meets the requirements of the Official Plan.                                                                                                                                                                                                                                                                              |
| Date of Appeal                                                | October 24, 2011                                                                                                                                                                                                                                                                                                                                                                                                                                                                                                                                                                                                                                     |
| Status                                                        | Appeal allowed in part and the remainder dismissed by OMB Order dated November 14, 2012, which modified MOP to incorporate OPA 124 to Mississauga Plan (2003). Gemini also withdrew its appeals of OPAs 58 and 95 to Mississauga Plan (2003) as a result of this resolution on OPA 124.                                                                                                                                                                                                                                                                                                                                                              |
| OMB Decision                                                  | Case Number: PL111148 File Number: PL111148 Issue Date: November 14, 2012                                                                                                                                                                                                                                                                                                                                                                                                                                                                                                                                                                            |
| In Effect Date                                                | November 14, 2012                                                                                                                                                                                                                                                                                                                                                                                                                                                                                                                                                                                                                                    |
| Appeal #5: Lowes Com                                          | panies Canada ULC (Allowed in part and Withdrawn)                                                                                                                                                                                                                                                                                                                                                                                                                                                                                                                                                                                                    |
| Appellant (Solicitor)                                         | Lawrence Commencial Comments III C (Calvin Laute Ctile and Elliatt LLD)                                                                                                                                                                                                                                                                                                                                                                                                                                                                                                                                                                              |
| pponant (oonoitor)                                            | Lowes Companies Canada ULC (Calvin Lantz, Stikeman Elliott LLP)                                                                                                                                                                                                                                                                                                                                                                                                                                                                                                                                                                                      |
| Character Areas                                               | Meadowvale Business Park Corporate Centre, Churchill Meadows Employment Area, Western Business Park                                                                                                                                                                                                                                                                                                                                                                                                                                                                                                                                                  |
|                                                               | Meadowvale Business Park Corporate Centre, Churchill Meadows                                                                                                                                                                                                                                                                                                                                                                                                                                                                                                                                                                                         |
| Character Areas                                               | Meadowvale Business Park Corporate Centre, Churchill Meadows Employment Area, Western Business Park  Scoped appeal to specific policies (April 2012): 5.3, 5.3.1, 5.3.2, 5.3.3, 5.3.4, 5.3.5, 5.3.6, 5.4, 5.5, 10.1.1 to 10.1.4, 10.4, 11.2.6, 11.2.9, 11.2.11, 11.2.12, 12.1.1, 13.1.1, 14.1.1, 15.1.1, 15.1.3, 15.1.8, 15.4, 17.1.4, 17.1.7.2, 17.1.8, 17.1.9, 17.2 to 17.10, Chapter 20 (Glossary) "Major Retail"                                                                                                                                                                                                                                 |
| Character Areas  Appealed Policies                            | Meadowvale Business Park Corporate Centre, Churchill Meadows Employment Area, Western Business Park  Scoped appeal to specific policies (April 2012): 5.3, 5.3.1, 5.3.2, 5.3.3, 5.3.4, 5.3.5, 5.3.6, 5.4, 5.5, 10.1.1 to 10.1.4, 10.4, 11.2.6, 11.2.9, 11.2.11, 11.2.12, 12.1.1, 13.1.1, 14.1.1, 15.1.1, 15.1.3, 15.1.8, 15.4, 17.1.4, 17.1.7.2, 17.1.8, 17.1.9, 17.2 to 17.10, Chapter 20 (Glossary) "Major Retail" definition and lack of definition for "Home Improvement Centre"                                                                                                                                                                 |
| Character Areas  Appealed Policies  Scope of Appeal           | Meadowvale Business Park Corporate Centre, Churchill Meadows Employment Area, Western Business Park  Scoped appeal to specific policies (April 2012): 5.3, 5.3.1, 5.3.2, 5.3.3, 5.3.4, 5.3.5, 5.3.6, 5.4, 5.5, 10.1.1 to 10.1.4, 10.4, 11.2.6, 11.2.9, 11.2.11, 11.2.12, 12.1.1, 13.1.1, 14.1.1, 15.1.1, 15.1.3, 15.1.8, 15.4, 17.1.4, 17.1.7.2, 17.1.8, 17.1.9, 17.2 to 17.10, Chapter 20 (Glossary) "Major Retail" definition and lack of definition for "Home Improvement Centre"  City wide                                                                                                                                                      |
| Character Areas  Appealed Policies  Scope of Appeal  Location | Meadowvale Business Park Corporate Centre, Churchill Meadows Employment Area, Western Business Park  Scoped appeal to specific policies (April 2012): 5.3, 5.3.1, 5.3.2, 5.3.3, 5.3.4, 5.3.5, 5.3.6, 5.4, 5.5, 10.1.1 to 10.1.4, 10.4, 11.2.6, 11.2.9, 11.2.11, 11.2.12, 12.1.1, 13.1.1, 14.1.1, 15.1.1, 15.1.3, 15.1.8, 15.4, 17.1.4, 17.1.7.2, 17.1.8, 17.1.9, 17.2 to 17.10, Chapter 20 (Glossary) "Major Retail" definition and lack of definition for "Home Improvement Centre"  City wide  N/A  City wide appeal of MOP policy regarding structure elements, employment uses, and broad classifications assigned to retail uses and associated |